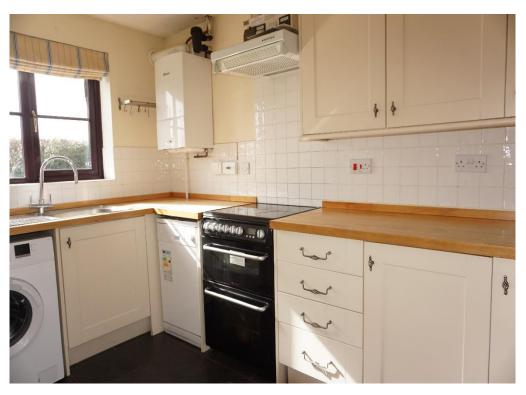

## Price Guide £335,000 Freehold

A modern three-bedroom semi-detached home situated in an exclusive cul-de-sac within the sought-after village of Chilton Foliat. The well-designed accommodation includes a large open-plan Lounge/Dining Room with French doors opening onto the garden, Kitchen, and a Cloakroom. Upstairs, there are three well-proportioned bedrooms and a Bathroom. The front bedrooms enjoy lovely far-reaching views across the village towards the countryside. To the front of the property, there is a lawned garden and a driveway leading to the integral single Garage, which has an up-and-over front door, power and light, and a personal door to the rear garden. The rear garden includes a paved sun terrace rising to a lawned garden enclosed by panel fencing and a brick wall. Side access pathway. Benefitting from Gas Central Heating. Easy access to train and M4 links both within ten minutes' drive. The village has a popular public house, primary school, and church. Excellent walking and horse riding right on your doorstep.