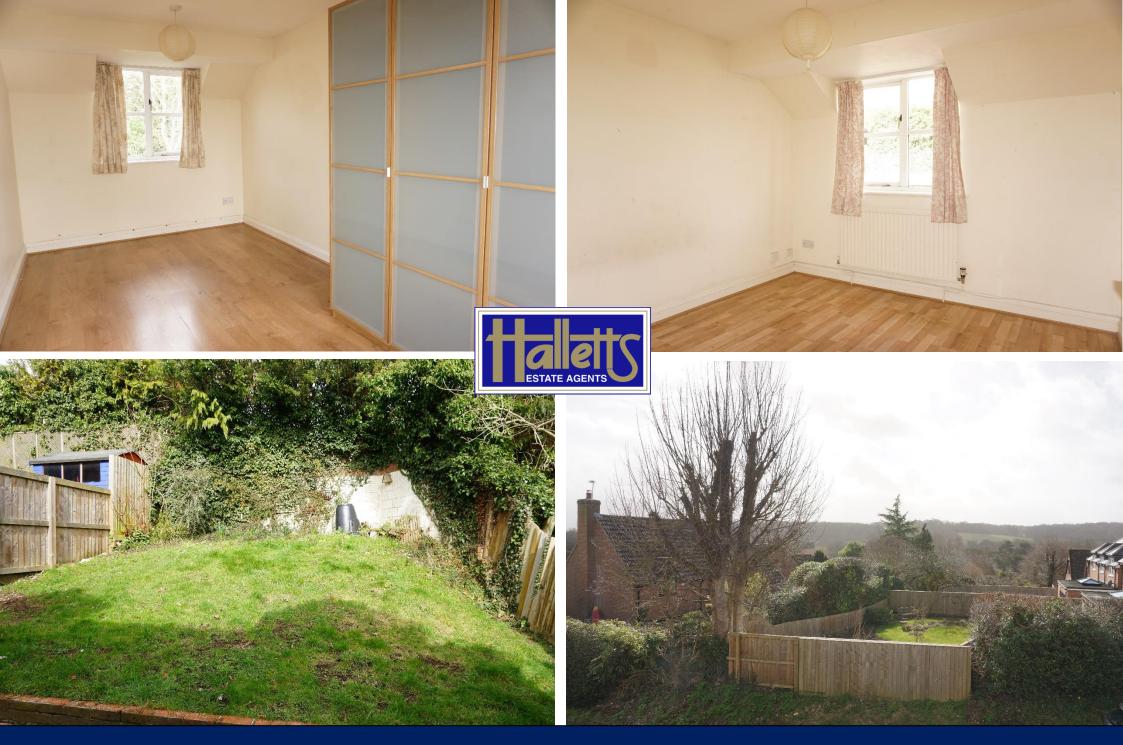

## Price Guide £335,000 Freehold

A modern three-bedroom semi-detached home situated in an exclusive cul-de-sac within the sought-after village of Chilton Foliat. The well-designed accommodation includes a large open-plan Lounge/Dining Room with French doors opening onto the garden, Kitchen, and a Cloakroom. Upstairs, there are three well-proportioned bedrooms and a Bathroom. The front bedrooms enjoy lovely far-reaching views across the village towards the countryside. To the front of the property, there is a lawned garden and a driveway leading to the integral single Garage, which has an up-and-over front door, power and light, and a personal door to the rear garden. The rear garden includes a paved sun terrace rising to a lawned garden enclosed by panel fencing and a brick wall. Side access pathway. Benefitting from Gas Central Heating. Easy access to train and M4 links both within ten minutes' drive. The village has a popular public house, primary school, and church. Excellent walking and horse riding right on your doorstep.