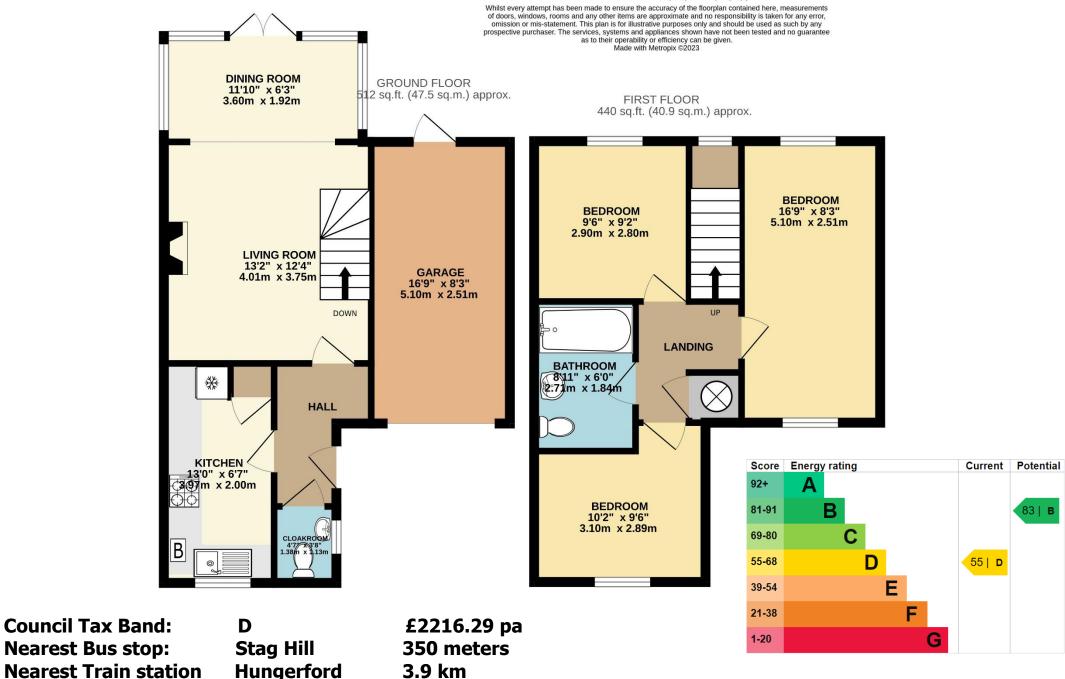

## Price Guide £335,000 Freehold

A modern three-bedroom semi-detached home situated in an exclusive cul-de-sac within the sought-after village of Chilton Foliat. The well-designed accommodation includes a large open-plan Lounge/Dining Room with French doors opening onto the garden, Kitchen, and a Cloakroom. Upstairs, there are three well-proportioned bedrooms and a Bathroom. The front bedrooms enjoy lovely far-reaching views across the village towards the countryside. To the front of the property, there is a lawned garden and a driveway leading to the integral single Garage, which has an up-and-over front door, power and light, and a personal door to the rear garden. The rear garden includes a paved sun terrace rising to a lawned garden enclosed by panel fencing and a brick wall. Side access pathway. Benefitting from Gas Central Heating. Easy access to train and M4 links both within ten minutes' drive. The village has a popular public house, primary school, and church. Excellent walking and horse riding right on your doorstep.